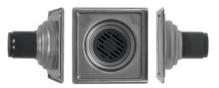

### 1001 •---SERIES FLOOR DRAIN

• 1001 Series Size: 11 x 11 cm Output Size: 4 cm Stainless steel

#### • کفشـور استیل cm ۱۱×۱۱ لوازم جانبی:

| محصولاستيل | جنس   |
|------------|-------|
| مات و براق | رنگ   |
| چرک        | فيكس  |
| Ø          | فيلتر |

فـرچه نظافـت فـيلتر و 🃎 ابزار برداشتن درب كفشور قطعه موگیر.....

• 1001 Series Size: 11 x 11 cm Output Size: 4 cm Stainless steel

فـرچه نظافـت فـيلتر و 🃎 ابزار برداشتن درب كفشور قطعه موگیر.....

 $\langle \rangle$ 

### • کفشـور استیل cm (ا×۱۱

لوازم جانبی:

| حصولاستيل | جنس م |
|-----------|-------|
| مات       | رنگ   |
| ر         | فيكسچ |
| <b>Ø</b>  | فيلتر |