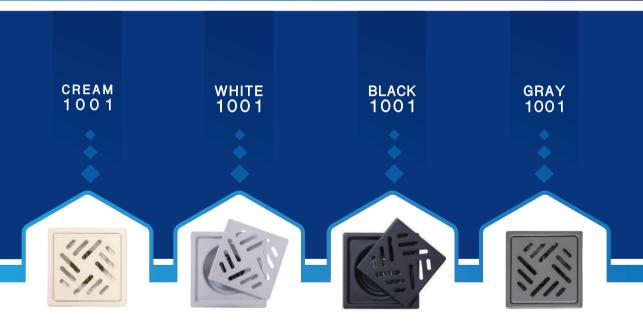

### 1001 •---SERIES FLOOR DRAIN

• 1001 Series Size: 11 x 11 cm Output Size: 4 cm Stainless steel

#### • کفشـور استیل cm ۱۱×۱۱ لوازم جانبی:

| محصولاستيل | جنس   |
|------------|-------|
| مات و براق | رنگ   |
| چرک        | فيكس  |
| Ø          | فيلتر |

فـرچه نظافـت فـيلتر و 🃎 ابزار برداشتن درب كفشور قطعه موگیر.....

### 1001 •···· SERIES FLOOR DRAIN

استفاده از استیل ۳۵۴ که ضد زنگ می باشد
 مقاوم در برابر مواد شوینده خانگی در انتدازه های ۱۱ × ۱۱ سانتی متر
 دارای فرچه نظافت فیلتر و ابزار برداشتن درب کف شور
 دارای فرچه نظافت فیلتر و ابزار برداشتن درب کف شور
 دارای فیکسچر(قالب نصب) که این قطعه داری دریجی می باشد ماری در این می باشد در این در با می باشد در این در این می باشد می باشد در از می باشد در اندازه های ۱۱ × ۱۱ سانتی متر
 دارای فرچه نظافت فیلتر و ابزار برداشتن درب کف شور
 دارای فیکسچر(قالب نصب) که این قطعه داری در بازی در بازی در بازی فیکسی در این می باشد در بازی در با در بازی در بازی در بازی در