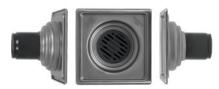

### 1001 •---SERIES FLOOR DRAIN

• 1001 Series Size: 11 x 11 cm Output Size: 4 cm Stainless steel

#### • کفشـور استیل cm ۱۱×۱۱ لوازم جانبی:

| محصولاستيل | جنس   |
|------------|-------|
| مات و براق | رنگ   |
| چرک        | فيكس  |
| Ø          | فيلتر |

فـرچه نظافـت فـيلتر و 🃎 ابزار برداشتن درب كفشور قطعه موگیر.....

### 1001 •···· SERIES FLOOR DRAIN

استفاده از استیل ۳۵۴ که ضد زنگ می باشد
 مقاوم در برابر مواد شوینده خانگی در انتدازه های ۱۱ × ۱۱ سانتی متر
 دارای فرچه نظافت فیلتر و ابزار برداشتن درب کف شور
 دارای فرچه نظافت فیلتر و ابزار برداشتن درب کف شور
 دارای فیکسچر(قالب نصب) که این قطعه داری دریجی می باشد ماری در این می باشد در این در با می باشد در این در این می باشد می باشد در از می باشد در اندازه های ۱۱ × ۱۱ سانتی متر
 دارای فرچه نظافت فیلتر و ابزار برداشتن درب کف شور
 دارای فیکسچر(قالب نصب) که این قطعه داری در بازی در بازی در بازی فیکسی در این می باشد در بازی در با در بازی در بازی در بازی در