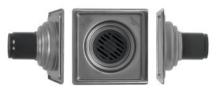

#### کفشور استیل پارکینگی ۱۵ cm × ۱۵

دو عدد پیچ آلن.....ک دو عدد پیچ چهارسو یدک 🃎

جنس محصول ......استيل

رنگ .....مات

این قطعه کاربردی که گروه صنعتی برودر طبق خواسته مشتریان خود (به جهت جلوگیری از وارد شـدن آسـیب به کفشـور در حین کاشـی کاری) طراحی کرده است مزیتی را در اختیارمان قرار میدهد که بتوانیم کف شور را در اتمام کاشی کاری روی آن نصب نماییم و در صورت نیاز به تعویض کف شور، این عمل را بدون آن که آسیبی به سـرامیک وارد شود انجام دهیم.

فـرچه نـظافـت فيــلتر و ابـزار برداشــتن درب كـف شـور

دریچــه خودکار جهــت مــمانعت از ورود حـشــرات

الگوی برش

فىكس

فيلتر

فرچه

الگویی جهت برش سرامیک برای سایزهای ۱۲×۱۲ سرامیکی

آچار آ لن

سایز های ۱۵×۱۵ پارکینگی دارای یک عدد آچار آلن و دوعدد پیچ آلن و دوعدد پیچ چهارسو یدک می باشد.