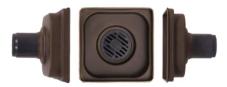

### 1001 •---SERIES FLOOR DRAIN

• 1001 Series Size: 11 x 11 cm Output Size: 4 cm Stainless steel

#### • کفشـور استیل cm ۱۱×۱۱ لوازم جانبی:

| محصولاستيل | جنس   |
|------------|-------|
| مات و براق | رنگ   |
| چرک        | فيكس  |
| Ø          | فيلتر |

فـرچه نظافـت فـيلتر و 🃎 ابزار برداشتن درب كفشور قطعه موگیر.....

### 1001 •···· SERIES FLOOR DRAIN

استفاده از استیل ۳۵۴ که ضد زنگ می باشد
 مقاوم در برابر مواد شوینده خانگی در انتدازه های ۱۱ × ۱۱ سانتی متر
 دارای فرچه نظافت فیلتر و ابزار برداشتن درب کف شور
 دارای فرچه نظافت فیلتر و ابزار برداشتن درب کف شور
 دارای فیکسچر(قالب نصب) که این قطعه داری دریجی می باشد ماری در این می باشد در این در با می باشد در این در این می باشد می باشد در از می باشد در اندازه های ۱۱ × ۱۱ سانتی متر
 دارای فرچه نظافت فیلتر و ابزار برداشتن درب کف شور
 دارای فیکسچر(قالب نصب) که این قطعه داری در بازی در بازی در بازی فیکسی در این می باشد در بازی در با در بازی در بازی در بازی در