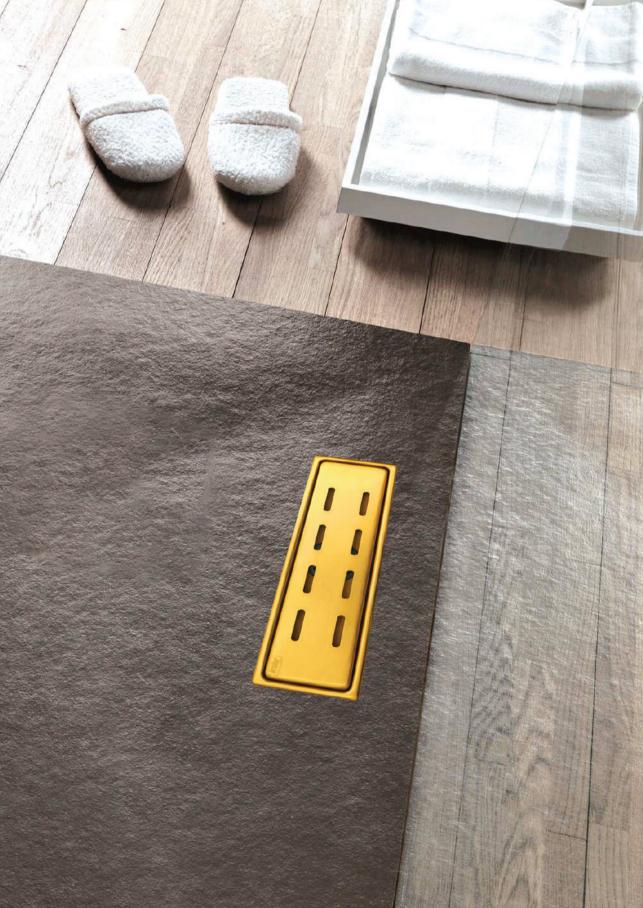

## 15 x 15 •-S E R I E S FLOOR DRAIN

● اســتفادہ از استیل ۳۰۴ که ضد زنگ می باشد

- مقاوم در برابر مواد شوینده خانگی دراندازه های ۱۵×۱۵ سانتی مـتر
- قابل استفاده در اماکن عمومی پرتردد، پارکینگ و اماکن صنعتی

# 15 x 15 Series Stainless steel

····● 15 x 15 Series Size: 15 x 15 cm Output Size: 8 cm Stainless steel

#### کفشور استیل پارکینگی ۱۵ cm × ۱۵

دو عدد پیچ آلن.....ک دو عدد پیچ چهارسو یدک 🃎

جنس محصول ......استيل

رنگ .....مات

این قطعه کاربردی که گروه صنعتی برودر طبق خواسته مشتریان خود (به جهت جلوگیری از وارد شـدن آسـیب به کفشـور در حین کاشـی کاری) طراحی کرده است مزیتی را در اختیارمان قرار میدهد که بتوانیم کف شور را در اتمام کاشی کاری روی آن نصب نماییم و در صورت نیاز به تعویض کف شور، این عمل را بدون آن که آسیبی به سـرامیک وارد شود انجام دهیم.