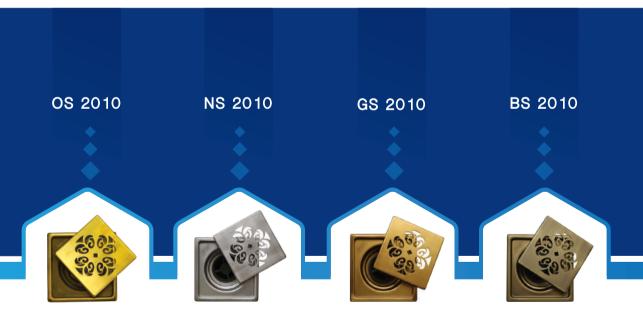

## 2010 •··· SERIES FLOOR DRAIN

استفاده از استیل ۳۰۴ که ضد زنگ می باشد
 مقاوم در برابر مواد شوینده خانگی در انستاز های در برابر مواد شوینده خانگی در انستاز های ۱۰ مانتی می از مرود حشرات
 دارای فرچه نظافت فیلتر و ابزار برداشتن درب کف شور
 دارای فیکسچر(قالب نصب) که این قطعه کاربردی مزیمی مانی در باز مرود می مانی در این قطعه در این مانی مانی مانی مانی مانی در باز می مانی مانی مانی مانی مانی در باز مردان در بازی در مانی در بازی در بازی در بازی در بازی می مانی مانی در این مانی مانی در این مانی در باز مانی در باز مانی در بازی در ب
در بازی در با در بازی درد

···● 2010 Series Size: 11 x 11 cm Output Size: 4 cm Stainless steel

#### • کفشـور استیل cm ۱۱×۱۱

لوازم جانبی:

| جنس محصولاستيل |
|----------------|
| رنگمات         |
| فیکسچر         |
| فيلتر          |

فـرچه نظافـت فـیلتر و 🃎 ابزار برداشتن درب کفشور

 $\checkmark$ 

قطعه موگیر.....

زواياى مختلف بدنه محصول