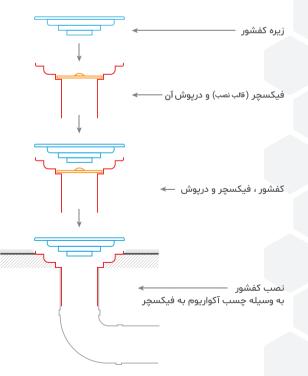

#### ∎ راهنمای نصب

لطفاً از استفاده از زیره ، فیلترو درب کفشور در حین اجرای سرامیک کاری خودداری نمایید و به جای آن از فیکسچر (قالب نصب) که گروه صنعتی برودر به جهت جلوگیری از وارد شــدن آسیب به کفشور شما طراحی کرده است استفاده نمایید و می توانید به وسیله ی فیکسچر اندازه سرامیک خود را برش داده و ارتفاع مورد نظر کفشـور را مشخص نمایید.

توجه داشته باشید در حین بنایی در پوش فیکسچر را به جهت ممانعت از ورود مصالـح سـاختمانی به داخـل لوله فاضلاب در قسـمت موردنظر قراردهید.

فیکســجر را در ارتفاع و اندازه مشـخص شده که در مرحله اول ذکر گردید. قــرار دهیـد و آببنــدی و مراحــل ســرامیک کاری را کامــل کنیــد.

بعد از بندکشــی و نظافت سـرامیک, در انتها فیکسـچر را به خوبی تمیز کرده و درپوش آن را بردارید.

زیره کفشور را به واسطه چسب آکواریوم به فیکسچر بچسبانید و بعد از آن بنــد بیــن ســرامیک و کفشـور را بــا پــودر بندکشــی پــر نماییــد.