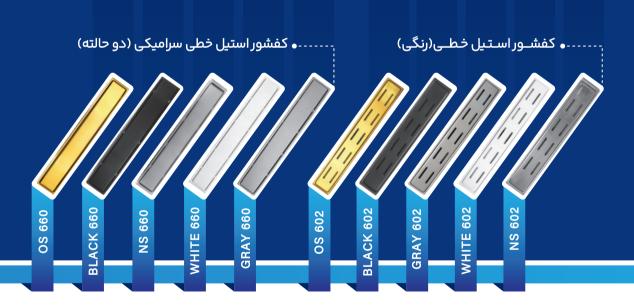

#### کفشـور استیل خطی لوازم جانبی:

so<sup>n Scratch</sup> از سابش ممالع ساخته نیز با کفشور جلوگیری ک

فـرچه نظافـت فـيلتر و 📎

قطعه موگیر ..... 衫

ابزار برداشتن درب كفشور

#### کفشـور استیل خطی لوازم جانبی:

فـرچه نظافـت فـيلتر و 📎

قطعه موگیر.....ی

ابزار برداشتن درب كفشور