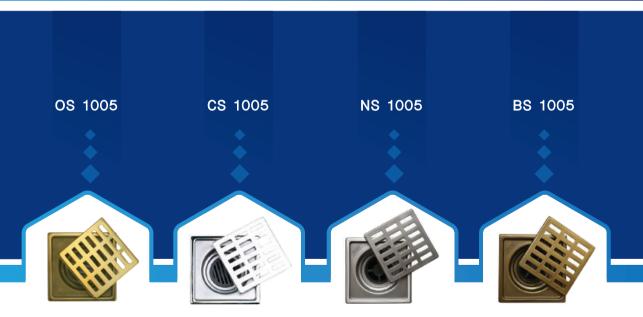

## 1005 •··· SERIES FLOOR DRAIN

استفاده از استیل ۳۰۴ که ضد زنگ می باشد
 مقاوم در برابر مواد شوینده خانگی در انتداز های در این می باشد
 در انتداز ههای ۱۱ × ۱۱ سانتی متر
 دارای فرچه نظافت فیلتر و ابزار برداشتن درب کف شور
 دارای فیکسچر(قالب نصب) که این قطعه داری دریچه مور از در انمام کاشی کاری روی آن نصب نماییم داریدی می باید می باد در این قطعه داری در این می باد این قطعه داری در این می باد این می باد این می باد این می باد می باد در این در این می باد این می باد این در این در این در این در این می باد این می باد این قطعه داری فیکسی در افاد باد این قطعه داری می باد این می باد این قطعه داری در باد این می باد این باد این می باد این باد این باد این می باد این باد این می باد این باد ای باد این باد ای باد این باد این باد این باد ای

• 1005 Series Size: 11 x 11 cm Output Size: 4 cm Stainless steel

## • کفشـور استیل cm (ا×۱۱

لوازم جانبی:

| ں محصولاستیل | جنسر  |
|--------------|-------|
| مات و براق   | رِنگ  |
| سچر          | غيک   |
| Ø            | فيلتر |

فـرچه نظافـت فـيلتر و 🃎 ابزار برداشتن درب كفشور قطعه موگیر.....