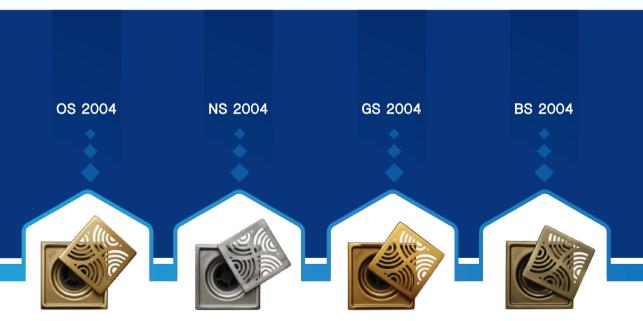

### • کفشـور استیل cm (ا×۱۱

لوازم جانبی:

| محصولاستيل | جنس ، |
|------------|-------|
| مات        | رنگ   |
| چر         | فيكسه |
| <b>Ø</b>   | فيلتر |

• 2004 Series Size: 11 x 11 cm Output Size: 4 cm Stainless steel

زواياى مختلف بدنه محصول

استفاده از استیل ۳۰۴ که ضد زنگ می باشد
 مقاوم در برابر مواد شوینده خانگی در انستاز ۵ می باشد
 در انستاز ۵ های ۱۱ × ۱۱ سانتی متر
 دارای فرچه نظافت فیلتر و ابزار برداشتن درب کف شور
 دارای فیکسچر(قالب نصب) که این قطعه کاربردی مزیتی را در انهام کارل در این انهام کارل روی آن نصب نماییم و در صورت نیاز به تعویض کف شور، این عمل را بدون آن که آسیبی به سرامیک وارد شوین دهم می باده می باشد.

2006 Series
 Size: 11 x 11 cm
 Output Size: 4 cm
 Stainless steel