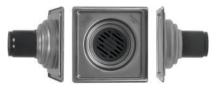

## 15 x 15 •-S E R I E S FLOOR DRAIN

● اســتفادہ از استیل ۳۰۴ که ضد زنگ می باشد

- مقاوم در برابر مواد شوینده خانگی دراندازه های ۱۵×۱۵ سانتی مـتر
- قابل استفاده در اماکن عمومی پرتردد، پارکینگ و اماکن صنعتی

# 15 x 15 Series Stainless steel

····● 15 x 15 Series Size: 15 x 15 cm Output Size: 8 cm Stainless steel

#### کفشور استیل پارکینگی ۱۵ cm × ۱۵

دو عدد پیچ آلن.....ک دو عدد پیچ چهارسو یدک 🃎

جنس محصول ......استيل

رنگ .....مات

این قطعه کاربردی که گروه صنعتی برودر طبق خواسته مشتریان خود (به جهت جلوگیری از وارد شـدن آسـیب به کفشـور در حین کاشـی کاری) طراحی کرده است مزیتی را در اختیارمان قرار میدهد که بتوانیم کف شور را در اتمام کاشی کاری روی آن نصب نماییم و در صورت نیاز به تعویض کف شور، این عمل را بدون آن که آسیبی به سـرامیک وارد شود انجام دهیم.