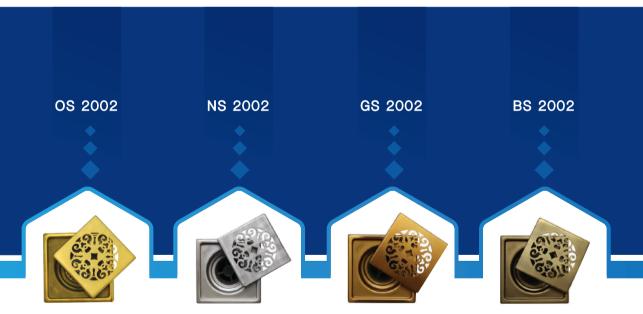

 $\langle \rangle$ 

استفاده از استیل ۳۰۴ که ضد زنگ می باشد
 مقاوم در برابر مواد شوینده خانگی در انتداز ه های ۱۱ × ۱۱ سانتی متر
 دارای فرچه نظافت فیلتر و ابزار برداشتن درب کف شور
 دارای فرچه نظافت فیلتر و ابزار برداشتن درب کف شور
 دارای فیکسچر(قالب نصب) که این قطعه داری دریجی می باشد ماری فیکسچر(قالب نصب) که این قطعه داری دربردی مزیتی را در احتیارمان مرار میدهد ده بتوانیم کف شور
 دارای فرچه نظافت فیلتر و ابزار برداشتن درب کف شور
 دارای فیکسچر(قالب نصب) که این قطعه داری دربردی مرار در اتمام کاشی کاری روی آن نصب نماییم و در صورت نیاز به تعویض کف شور، این عمل را بدون آن که آسیبی به سرامیک وارد شود انجام دهیم

-• 2002 Series Size: 11 x 11 cm Output Size: 4 cm Stainless steel

فـرچه نظافـت فـيلتر و 🃎 ابزار برداشتن درب كفشور قطعه موگیر.....

 $\langle \rangle$ 

### • کفشـور استیل cm (ا×۱۱

لوازم جانبی:

| محصولاستيل | جنس ، |
|------------|-------|
| مات        | رنگ   |
| چر         | فيكسه |
| <b>Ø</b>   | فيلتر |

• 2004 Series Size: 11 x 11 cm Output Size: 4 cm Stainless steel