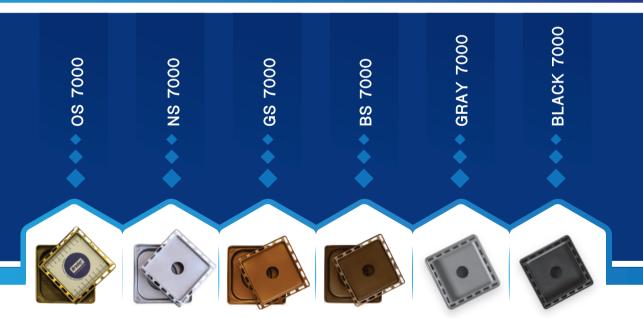

## 7000 •···· SERIES FLOOR DRAIN

استفاده از استیل ۳۵۴ که ضد زنگ می باشد
 مقاوم در برابر مواد شوینده خانگی در انستازه های ۲۰ می باشد
 در انستازه های ۲۱ × ۱۲ سانتی متر
 دارای فرچه نظافت فیلتر و ابزار برداشتن درب کف شور
 دارای فیکسچر(قالب نصب) که این قطعه کاربردی مزیتی را در انمام کاشی کاری روی آن نصب نماییم و در صورت نیاز به تعویض کف شور، این عمل را بدون آن که آسیبی به سرامیک وارد شوین دهیم

···● 7000 Series Size: 12 x 12 cm Output Size: 4 cm Stainless steel

#### کفشـور استیل سرامیکی ۲۱×۱۲ د۳

لوازم جانبی:

| جنس محصولاستيل |
|----------------|
| رنگمات         |
| فیکسچر         |
| فيلتر 🔣        |

فـرچه نظافـت فـیلتـر و 🅑 ابزاربرداشتن درب کفشور

قطعه موگیر .....ک

 $\langle \rangle$ 

زواياى مختلف بدنه محصول