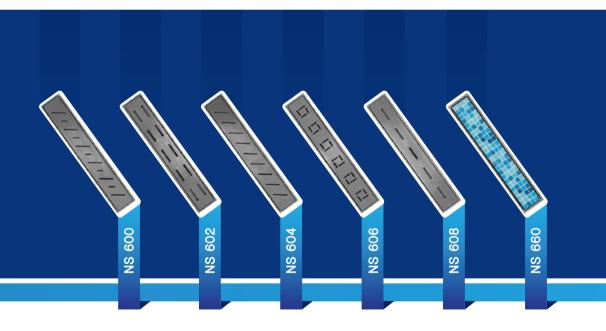

### LINEAR • FLOOR DRAIN



استفاده از استیل ۳۵۴ که ضد زنگ می باشد
 مقاوم در برابر مواد شوینده خانگی در اندازه های ۳۵، ۶۵، ۹۵ و ۱۳ سانتی متر
 دارای دریچه خودکار جهت ممانعت از ورود حشرات
 دارای فرچه نظافت فیلتر و ابزار برداشتن درب کف شور
 دارای فیکسچر(قالب نصب) که این قطعه دارای دریجه خودکار جهت ممانعت از ورود حشرات
 دارای فرچه نظافت فیلتر و ابزار برداشتن درب کف شور
 دارای فیکسچر(قالب نصب) که این قطعه دارای دریجه خودکار جهت ممانعت از ورود حشرات
 دارای فرچه نظافت فیلتر و ابزار برداشتن درب کف شور
 دارای می در انتهام کاری دری وی آن نصب نماییم داری در در می دارای در بازی در انمام کاری در وی آن نصب نماییم
 در صورت نیاز به تعویض کف شور، این عمل را بدون آن که آسیبی به سرامیک وارد شود انجام دهیم



## LINEAR Series Stainless steel

Linear series
 Size: 8.5 x 30 cm
 8.5 x 40 cm | 8.5 x 60 cm
 8.5 X 90 cm | 8.5 X 120 cm
 Outp