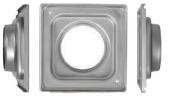

#### کفشور استیل پارکینگی ۱۵ cm × ۱۵

دو عدد پیچ آلن.....ک دو عدد پیچ چهارسو یدک 🃎

جنس محصول ......استيل

رنگ .....مات

این قطعه کاربردی که گروه صنعتی برودر طبق خواسته مشتریان خود (به جهت جلوگیری از وارد شـدن آسـیب به کفشـور در حین کاشـی کاری) طراحی کرده است مزیتی را در اختیارمان قرار میدهد که بتوانیم کف شور را در اتمام کاشی کاری روی آن نصب نماییم و در صورت نیاز به تعویض کف شور، این عمل را بدون آن که آسیبی به سـرامیک وارد شود انجام دهیم.

فـرچه نـظافـت فيــلتر و ابـزار برداشــتن درب كـف شـور

دریچــه خودکار جهــت مــمانعت از ورود حـشــرات

الگوی برش

فىكس

فيلتر

فرچه

الگویی جهت برش سرامیک برای سایزهای ۱۲×۱۲ سرامیکی

آچار آ لن