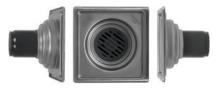

### 1001 •---SERIES FLOOR DRAIN

• 1001 Series Size: 11 x 11 cm Output Size: 4 cm Stainless steel

#### • کفشـور استیل cm ۱۱×۱۱ لوازم جانبی:

| محصولاستيل | جنس   |
|------------|-------|
| مات و براق | رنگ   |
| چرک        | فيكس  |
| Ø          | فيلتر |

فـرچه نظافـت فـيلتر و 🃎 ابزار برداشتن درب كفشور قطعه موگیر.....