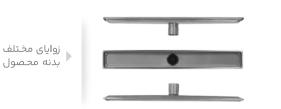

 $\langle \rangle$ 

زواياى مختلف بدنه محصول

استفاده از استیل ۳۵۴ که ضد زنگ می باشد
 مقاوم در برابر مواد شوینده خانگی در انتداز های در این می باشد
 در انتداز ههای ۱۱ × ۱۱ سانتی متر
 دارای فرچه نظافت فیلتر و ابزار برداشتن درب کف شور
 دارای فیکسچر(قالب نصب) که این قطعه دارای دریجیه را دارای فیکسچر(قالب نصب) که این قطعه دارای فرچه نقافت فیلتر و ابزار برداشتن درب کف شور
 دارای فرچه نظافت فیلتر و ابزار برداشتن درب کف شور
 دارای فیکسچر(قالب نصب) که این قطعه دارای دریجیه در از دارای فیکسچر(قالب نصب) که این قطعه دارای فرچه نقافت فیلتر و ابزار برداشتن درب کف شور
 دارای فرچه نظافت فیلتر و ابزار برداشتن درب کف شور
 دارای فیکسچر(قالب نصب) که این قطعه داربردی مزیتی و در این می دارای فیکسچر(قالب نصب) که این قطعه داربردی مزیتی را در احتیارمان مرار میدهد ده بتوانیت کف شور
 دار در اتمام کاری کاری روی آن نصب نماییم و در صورت نیاز به تعویض کف شور ای در اتمام کاری روی آن نصب دهیم