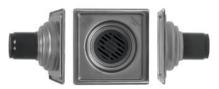

#### ∎ راهنمای نصب

لطفاً از استفاده از زیره ، فیلترو درب کفشور در حین اجرای سرامیک کاری خودداری نمایید و به جای آن از فیکسچر (قالب نصب) که گروه صنعتی برودر به جهت جلوگیری از وارد شــدن آسیب به کفشور شما طراحی کرده است استفاده نمایید و می توانید به وسیله ی فیکسچر اندازه سرامیک خود را برش داده و ارتفاع مورد نظر کفشـور را مشخص نمایید.

توجه داشته باشید در حین بنایی در پوش فیکسچر را به جهت ممانعت از ورود مصالـح سـاختمانی به داخـل لوله فاضلاب در قسـمت موردنظر قراردهید.

فیکســجر را در ارتفاع و اندازه مشـخص شده که در مرحله اول ذکر گردید. قــرار دهیـد و آببنــدی و مراحــل ســرامیک کاری را کامــل کنیــد.